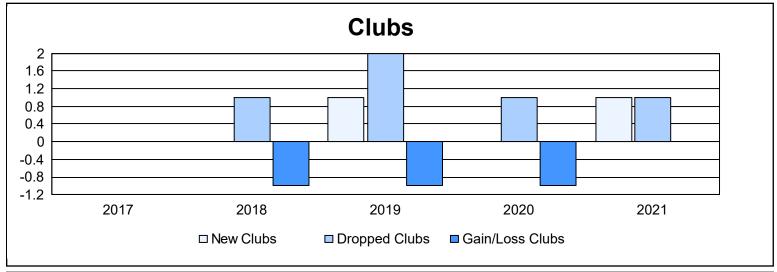

District 103CS As of June 2021 Cumulative

| Year      | New<br>Clubs | Dropped<br>Clubs | Gain/<br>Loss<br>Clubs | New<br>Members | Charter<br>Members | Reinstate<br>Members | Transfer<br>Members | Total<br>Member<br>Added | Total<br>Members<br>Dropped | Gain/<br>Loss<br>Members |
|-----------|--------------|------------------|------------------------|----------------|--------------------|----------------------|---------------------|--------------------------|-----------------------------|--------------------------|
| 2016-2017 | 0            | 0                | 0                      | 150            | 0                  | 11                   | 17                  | 178                      | 242                         | -64                      |
| 2017-2018 | 0            | 1                | -1                     | 114            | 0                  | 6                    | 30                  | 150                      | 265                         | -115                     |
| 2018-2019 | 1            | 2                | -1                     | 123            | 20                 | 9                    | 37                  | 189                      | 265                         | -76                      |
| 2019-2020 | 0            | 1                | -1                     | 91             | 1                  | 4                    | 19                  | 115                      | 190                         | -75                      |
| 2020-2021 | 1            | 1                | 0                      | 98             | 21                 | 4                    | 18                  | 141                      | 229                         | -88                      |
| Average   | 0            | 1                | -1                     | 115            | 8                  | 7                    | 24                  | 155                      | 238                         | -84                      |