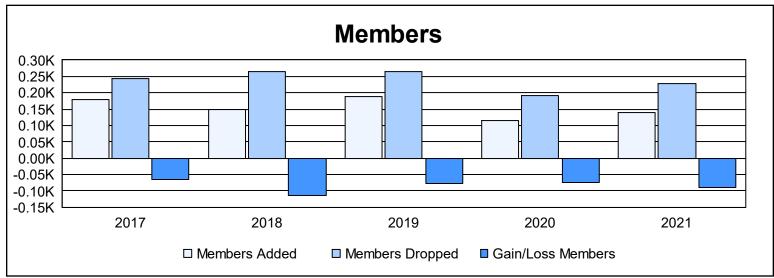

District 103CS As of June 2021 Cumulative

| Year      | New<br>Clubs | Dropped<br>Clubs | Gain/<br>Loss<br>Clubs | New<br>Members | Charter<br>Members | Reinstate<br>Members | Transfer<br>Members | Total<br>Member<br>Added | Total<br>Members<br>Dropped | Gain/<br>Loss<br>Members |
|-----------|--------------|------------------|------------------------|----------------|--------------------|----------------------|---------------------|--------------------------|-----------------------------|--------------------------|
| 2016-2017 | 0            | 0                | 0                      | 150            | 0                  | 11                   | 17                  | 178                      | 242                         | -64                      |
| 2017-2018 | 0            | 1                | -1                     | 114            | 0                  | 6                    | 30                  | 150                      | 265                         | -115                     |
| 2018-2019 | 1            | 2                | -1                     | 123            | 20                 | 9                    | 37                  | 189                      | 265                         | -76                      |
| 2019-2020 | 0            | 1                | -1                     | 91             | 1                  | 4                    | 19                  | 115                      | 190                         | -75                      |
| 2020-2021 | 1            | 1                | 0                      | 98             | 21                 | 4                    | 18                  | 141                      | 229                         | -88                      |
| Average   | 0            | 1                | -1                     | 115            | 8                  | 7                    | 24                  | 155                      | 238                         | -84                      |